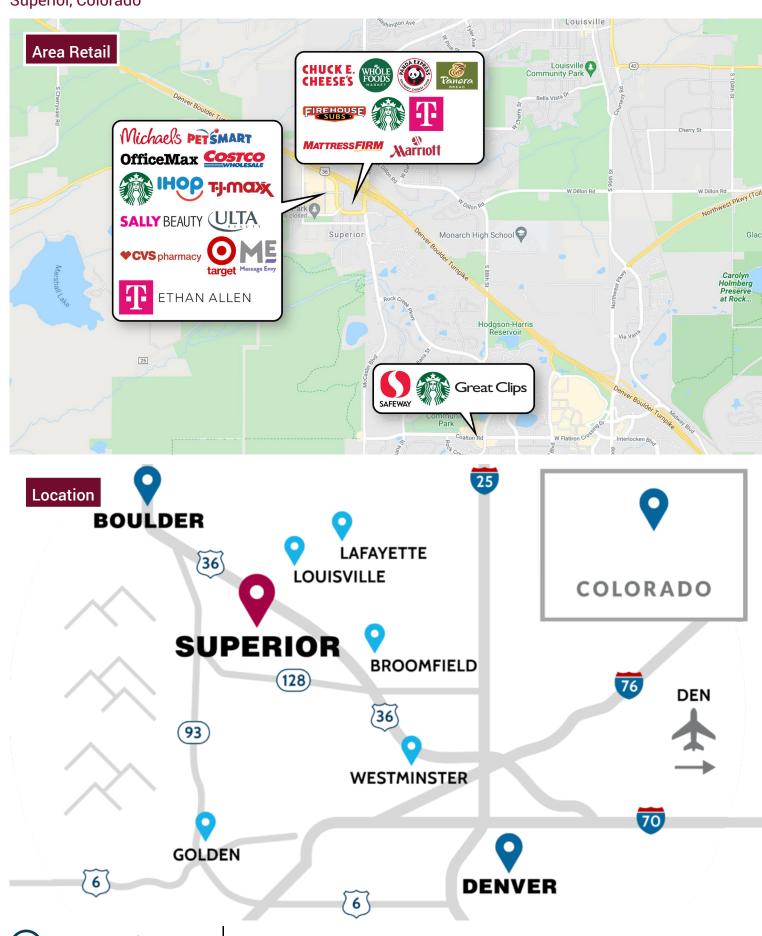

H                      | \$92,884  | Native Hawaiian/Islander | 0.06%  |
| Per Capita                     | \$60,392  | Other Race               | 2.59%  |
|                                |           | Two or More Races        | 3.67%  |
|                                |           | Hispanic                 | 9.57%  |



Jill Mendoza, CEcD

Town of Superior
Economic Development Manager

124 East Coal Creek Drive Superior, Colorado 80027

Phone 303.909.2478 jillm@superiorcolorado.gov Superior-Business.org

## **Aaron Farmer**

The Retail Coach, LLC President

Office 662.844.2155 Cell 662.231.0608 AFarmer@theretailcoach.net www.TheRetailCoach.net



PO Box 7272 | Tupelo, MS 38802 | 800.851.0962 | theretailcoach.net

## Primary Retail Trade Area • Retail Market Profile

Superior, Colorado