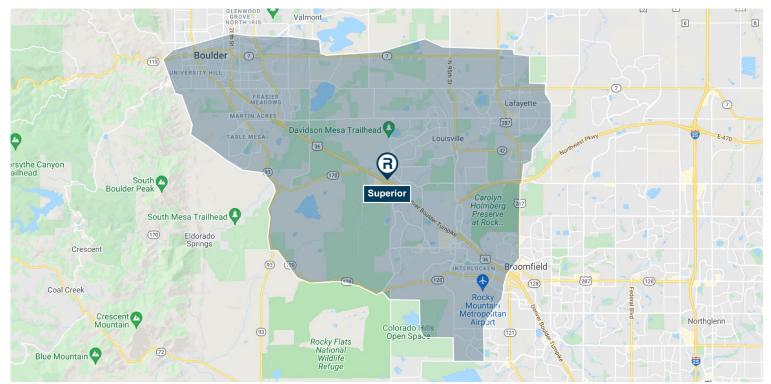

## Primary Retail Trade Area • Retail Market Profile

Superior, Colorado



| Population                     |           | Age                      |        |
|--------------------------------|-----------|--------------------------|--------|
| 2010                           | 132,521   | 0 - 9 Years              | 7.65%  |
| 2022                           | 147,538   | 10 - 17 Years            | 8.55%  |
| 2027                           | 153,286   | 18 - 24 Years            | 19.41% |
| Educational Attainment (%)     |           | 25 - 34 Years            | 14.85% |
| Graduate or Professional       | <i></i>   | 35 - 44 Years            | 13.29% |
| Degree                         | 33.51%    | 45 - 54 Years            | 11.53% |
| Bachelors Degree               | 37.65%    | 55 - 64 Years            | 10.68% |
| Associate Degree               | 5.36%     | 65 a