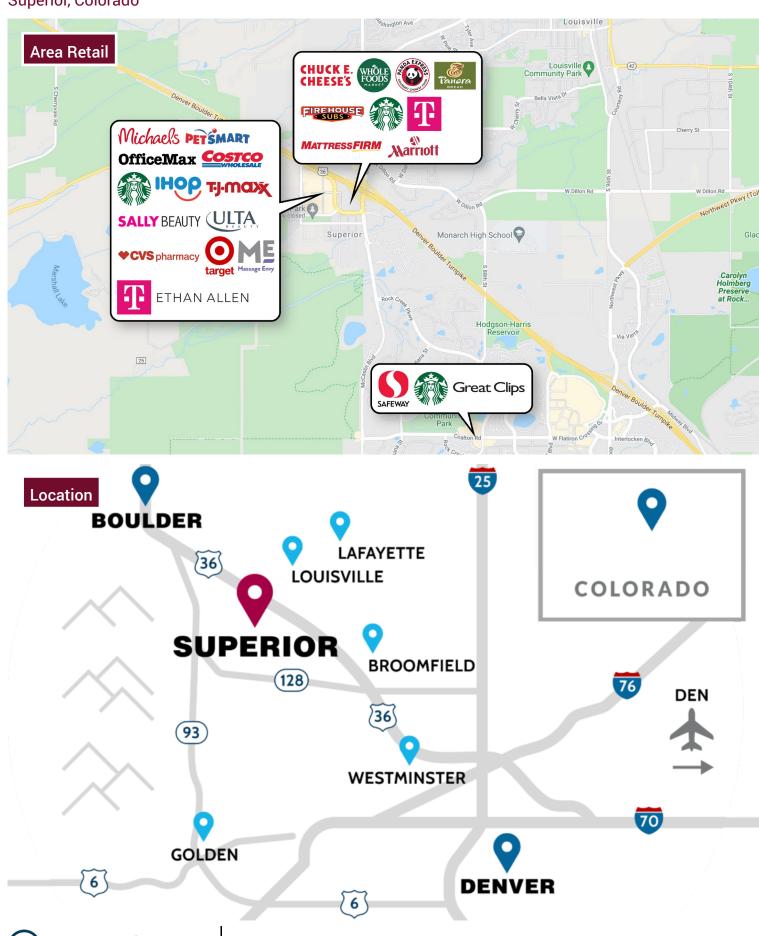

| \$103,983 | Native Hawaiian/Islander | 0.07%  |
| Per Capita                     | \$64,710  | Other Race               | 3.24%  |
|                                |           | Two or More Races        | 3.44%  |
|                                |           | Hispanic                 | 10.21% |



Jill Mendoza, CEcD

Town of Superior

Economic Development Manager

124 East Coal Creek Drive Superior, Colorado 80027

Phone 303.909.2478 jillm@superiorcolorado.gov Superior-Business.org

## **Aaron Farmer**

The Retail Coach, LLC President

Office 662.844.2155 Cell 662.231.0608 AFarmer@theretailcoach.net www.TheRetailCoach.net



PO Box 7272 | Tupelo, MS 38802 | 800.851.0962 | theretailcoach.net

## Secondary Retail Trade Area • Retail Market Profile

Superior, Colorado