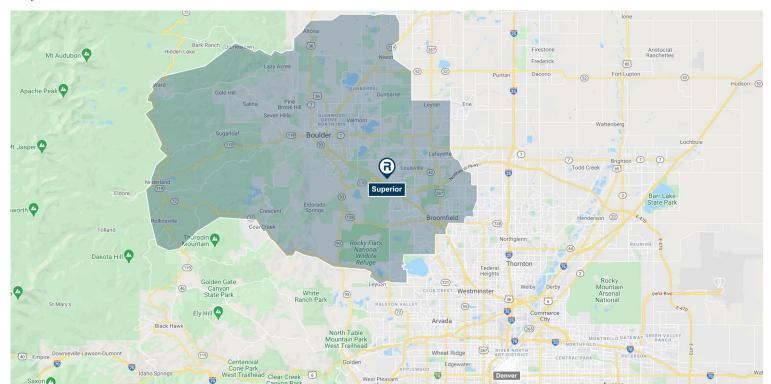

## Secondary Retail Trade Area • Retail Market Profile

Superior, Colorado

| Population                     |           | Age                      |        |
|--------------------------------|-----------|--------------------------|--------|
| 2010                           | 247,380   | 0 - 9 Years              | 8.46%  |
| 2022                           | 284,778   | 10 - 17 Years            | 8.94%  |
| 2027                           | 297,747   | 18 - 24 Years            | 14.08% |
| Educational Attainment (%)     |           | 25 - 34 Years            | 14.97% |
| Graduate or Professional       | 31.59%    | 35 - 44 Years            | 13.04% |
| Degree                         |           | 45 - 54 Years            | 12.80% |
| Bachelors Degree               | 37.35%    | 55 - 64 Years            | 12.21% |
| Associate Degree               | 5.90%     | 65 and Older             | 15.51% |
| Some College                   | 13.08%    | Median Age               | 37.63  |
| High School Graduate (GED)     | 8.91%     | Average Age              | 39.64  |
| Some High School, No<br>Degree | 1.62%     | Race Distribution (%)    |        |
| Less than 9th Grade            | 1.53%     | White                    | 85.53% |
|                                |           | Black/African American   | 1.06%  |
| Income                         |           | American Indian/Alaskan  | 0.56%  |
| Average HH                     | \$150,165 | Asian                    | 6.10%  |
| Median HH                      | \$103,983 | Native Hawaiian/Islander | 0.07%  |
| Per Capita                     | \$64,710  | Other Race               | 3.24%  |
|                                |           | Two or More Races        | 3.44%  |
|                                |           | Hispanic                 | 10.21% |