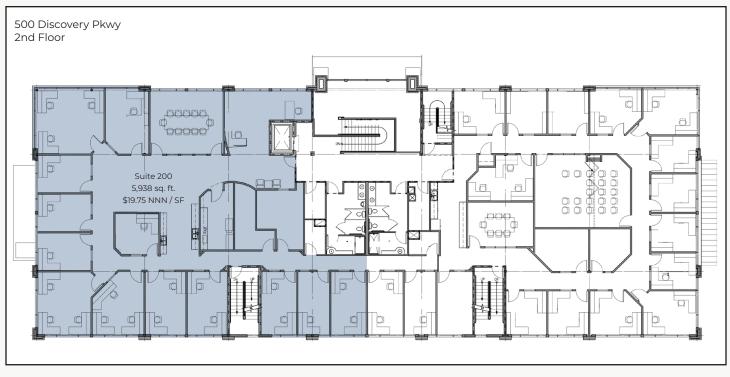

- Suite 125 \$19.00 NNN/SF First Floor Suite with Private Offices, Conference Room & Kitchenette
- Suite 200 \$19.75 NNN/SF Abundance of Natural Light Throughout with Perimeter
  Offices, Several Conference Rooms, IT Room & Kitchen/Break Area
- Suite 300 \$22.50 NNN/SF Mix of Private Offices, Conference Rooms with Private
  Decks, Open Work Areas and Kitchen High-End Finishes with Great Western Views
- Suite 325 \$19.75 NNN/SF Large Open Work Area with a Few Private Offices, Conference Room with Private Deck Access, Kitchenette and In Suite Restrooms with Showers
- Suite 375 \$21.00 NNN/SF Mostly Private Offices, Reception Area, Private Deck, Kitchen, and in Suite Restrooms
- Building Features Elevator Access, Common Area Restroom & Showers
- Abundant On-Site Parking with Additional Heated Garage Parking Available for \$40 per Month per Space
- Adjacent to the New Downtown Superior Development Which Includes up to 1,400 New Residential Units, Commercial/Retail/Medical Space, Hotel, Town Plaza, Indoor Sports Complex and Parks/Open Space
- Excellent Superior Location with Easy Access to McCaslin Blvd & Highway 36