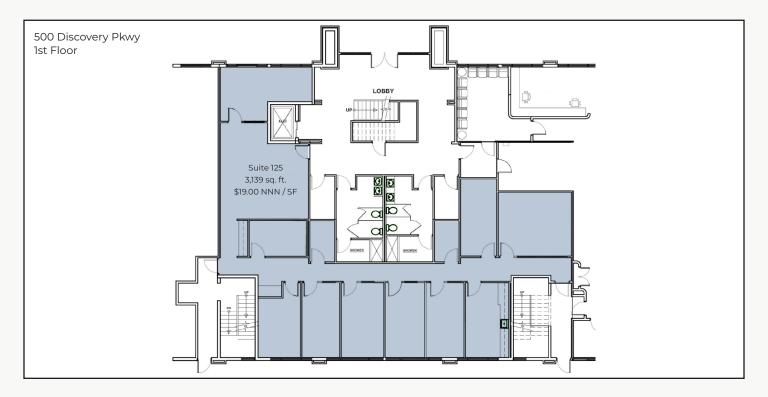

- Suite 125 \$19.00 NNN/SF First Floor Suite with Private Offices, Conference Room & Kitchenette
- Suite 200 \$19.75 NNN/SF Abundance of Natural Light Throughout with Perimeter
  Offices, Several Conference Rooms, IT Room & Kitchen/Break Area
- Suite 300 \$22.50 NNN/SF Mix of Private Offices, Conference Rooms with Private
  Decks, Open Work Areas and Kitchen High-End Finishes with Great Western Views
- Suite 325 \$19.75 NNN/SF Large Open Work Area with a Few Private Offices, Conference Room with Private Deck Access, Kitchenette and In Suite Restrooms with Showers
- Suite 375 \$21.00 NNN/SF Mostly Private Offices, Reception Area, Private Deck, Kitchen, and in Suite Restrooms
- Building Features Elevator Access, Common Area Restroom & Showers
- Abundant On-Site Parking with Additional Heated Garage Parking Available for \$40 per Month per Space
- Adjacent to the New Downtown Superior Development Which Includes up to 1,400 New Residential Units, Commercial/Retail/Medical Space, Hotel, Town Plaza, Indoor Sports Complex and Parks/Open Space
- Excellent Superior Location with Easy Access to McCaslin Blvd & Highway 36