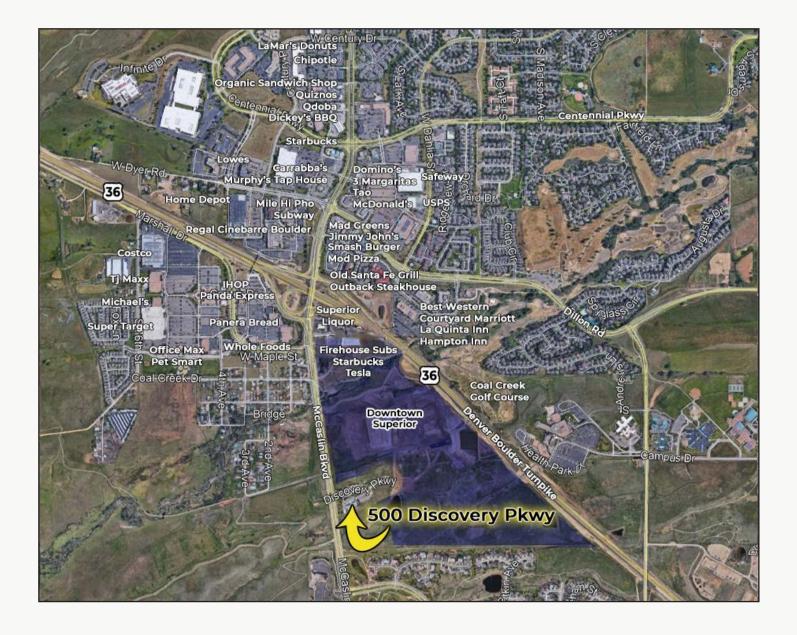

## 500 Discovery Pkwy

- Suite 125 \$19.00 NNN/SF First Floor Suite with Private Offices, Conference Room & Kitchenette
- Suite 200 \$19.75 NNN/SF Abundance of Natural Light Throughout with Perimeter
  Offices, Several Conference Rooms, IT Room & Kitchen/Break Area
- Suite 300 \$22.50 NNN/SF Mix of Private Offices, Conference Rooms with Private
  Decks, Open Work Areas and Kitchen High-End Finishes with Great Western Views
- Suite 325 \$19.75 NNN/SF Large Open Work Area with a Few Private Offices, Conference Room with Private Deck Access, Kitchenette and In Suite Restrooms with Showers
- Suite 375 \$21.00 NNN/SF Mostly Private Offices, Reception Area, Private Deck, Kitchen, and in Suite Restrooms
- Building Features Elevator Access, Common Area Restroom & Showers
- Abundant On-Site Parking with Additional Heated Garage Parking Available for \$40 per Month per Space
- Adjacent to the New Downtown Superior Development Which Includes up to 1,400 New Residential Units, Commercial/Retail/Medical Space, Hotel, Town Plaza, Indoor Sports Complex and Parks/Open Space
- Excellent Superior Location with Easy Access to McCaslin Blvd & Highway 36