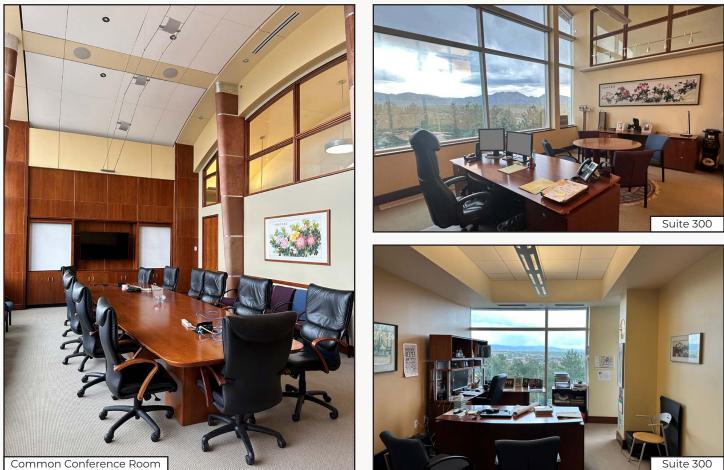

- Suite 125 \$19.00 NNN/SF First Floor Suite with Private Offices, Conference Room & Kitchenette
- Suite 200 \$19.75 NNN/SF Abundance of Natural Light Throughout with Perimeter
  Offices, Several Conference Rooms, IT Room & Kitchen/Break Area
- Suite 300 \$22.50 NNN/SF Mix of Private Offices, Conference Rooms with Private
  Decks, Open Work Areas and Kitchen High-End Finishes with Great Western Views
- Suite 325 \$19.75 NNN/SF Large Open Work Area with a Few Private Offices, Conference Room with Private Deck Access, Kitchenette and In Suite Restrooms with Showers
- Suite 375 \$21.00 NNN/SF Mostly Private Offices, Reception Area, Private Deck, Kitchen, and in Suite Restrooms
- Building Features Elevator Access, Common Area Restroom & Showers
- Abundant On-Site Parking with Additional Heated Garage Parking Available for \$40 per Month per Space
- Adjacent to the New Downtown Superior Development Which Includes up to 1,400 New Residential Units, Commercial/Retail/Medical Space, Hotel, Town Plaza, Indoor Sports Complex and Parks/Open Space
- Excellent Superior Location with Easy Access to McCaslin Blvd & Highway 36