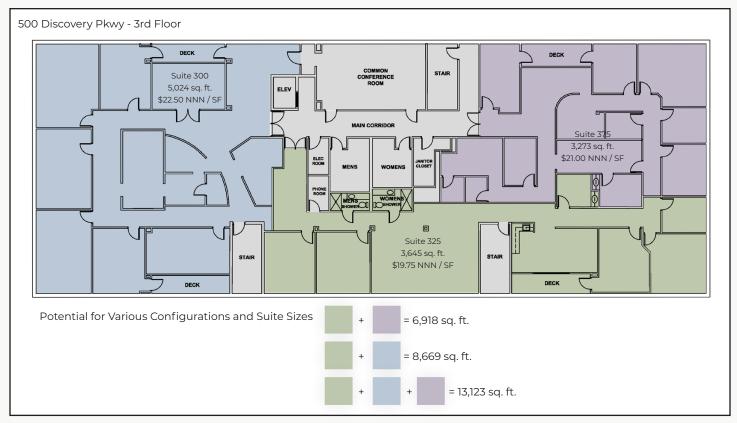

- Suite 125 \$19.00 NNN/SF First Floor Suite with Private Offices, Conference Room & Kitchenette
- Suite 200 \$19.75 NNN/SF Abundance of Natural Light Throughout with Perimeter
  Offices, Several Conference Rooms, IT Room & Kitchen/Break Area
- Suite 300 \$22.50 NNN/SF Mix of Private Offices, Conference Rooms with Private
  Decks, Open Work Areas and Kitchen High-End Finishes with Great Western Views
- Suite 325 \$19.75 NNN/SF Large Open Work Area with a Few Private Offices, Conference Room with Private Deck Access, Kitchenette and In Suite Restrooms with Showers
- Suite 375 \$21.00 NNN/SF Mostly Private Offices, Reception Area, Private Deck, Kitchen, and in Suite Restrooms
- Building Features Elevator Access, Common Area Restroom & Showers
- Abundant On-Site Parking with Additional Heated Garage Parking Available for \$40 per Month per Space
- Adjacent to the New Downtown Superior Development Which Includes up to 1,400 New Residential Units, Commercial/Retail/Medical Space, Hotel, Town Plaza, Indoor Sports Complex and Parks/Open Space
- Excellent Superior Location with Easy Access to McCaslin Blvd & Highway 36