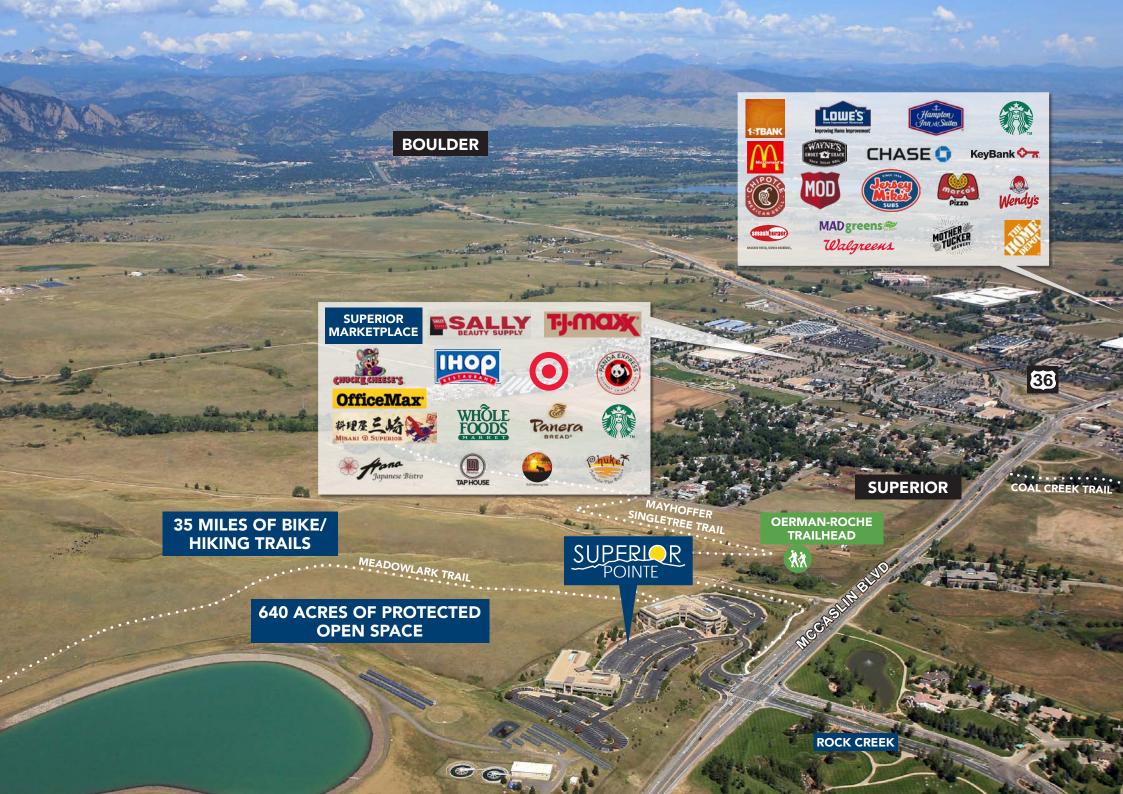

# Welcome to SUPERIOR POINTE

Located in Boulder County, Superior Pointe has excellent protected views of the Flatirons from a dramatic hilltop campus-like setting. It is adjacent to open space, trails and one-half mile to retail and restaurant amenities.