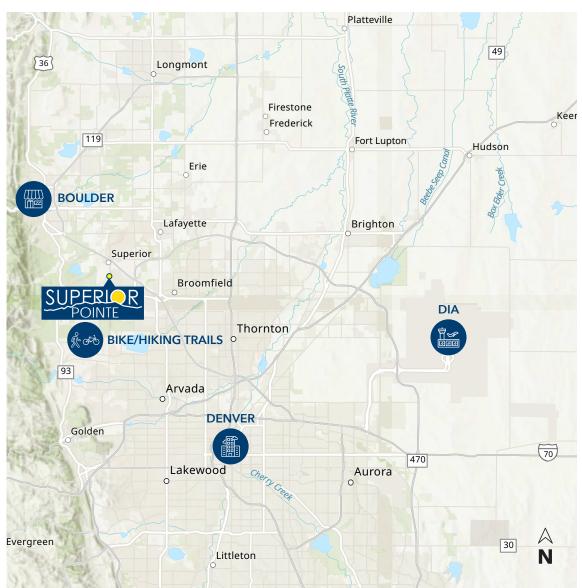

# Welcome to SUPERIOR POINTE

Located in Boulder County, Superior Pointe has excellent protected views of the Flatirons from a dramatic hilltop campus-like setting. It is adjacent to open space, trails and one-half mile to retail and restaurant amenities.

**BOULDER 13 MIN** 

**30 MIN** 

**37 MIN** 