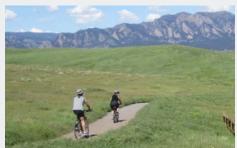

# Welcome to SUPERIOR POINTE

Located in Boulder County, Superior Pointe has excellent protected views of the Flatirons from a dramatic hilltop campus-like setting. It is adjacent to open space, trails and one-half mile to retail and restaurant amenities.