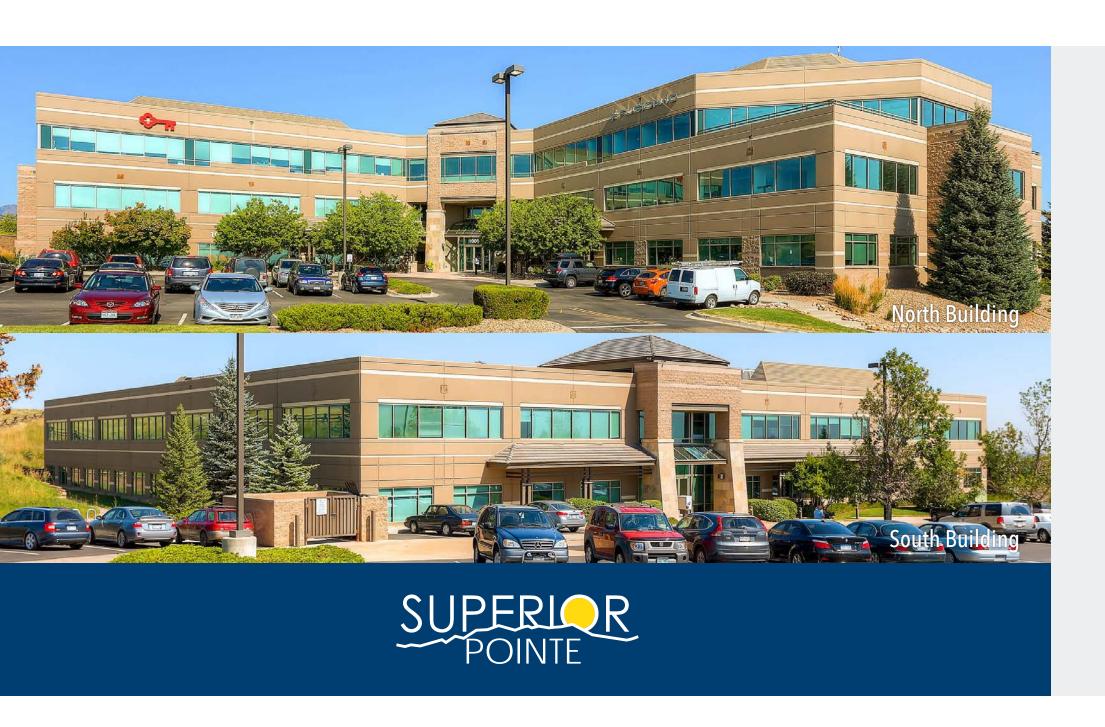

### **BUILDINGS**

2

### **PROPERTY SIZE**

1000: 89,032 SF 1100: 63,080 SF 9' Ceiling Height

### **FLOORS**

1000: 3 1100: 2