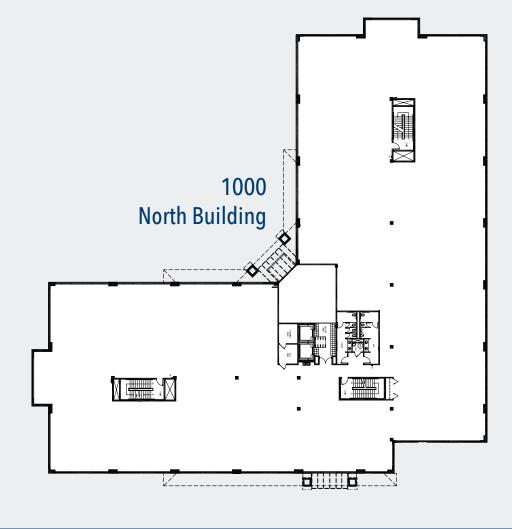

# Typical FLOOR PLATE

NOT TO SCALE

## 1000 NORTH BUILDING

NOT TO SCALE \*PLACEHOLDER FOR SPEC SUITE PHOTOS/RENDERINGS