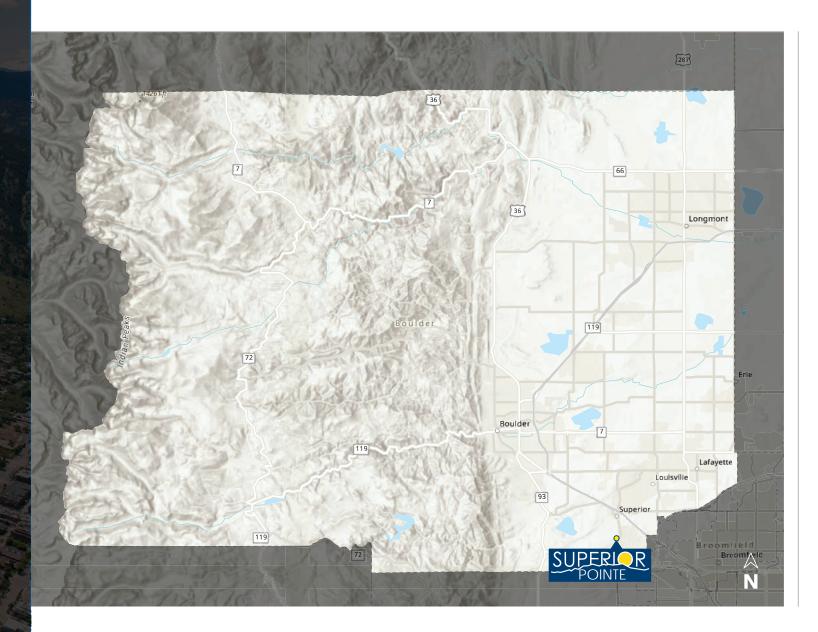

# Welcome to SUPERIOR POINTE

Located in Boulder County, Superior Pointe has excellent protected views of the Flatirons from a dramatic hilltop campus-like setting. It is adjacent to open space, trails and one-half mile to retail and restaurant amenities.

**BOULDER 13 MIN** 

**30 MIN** 

**37 MIN** 