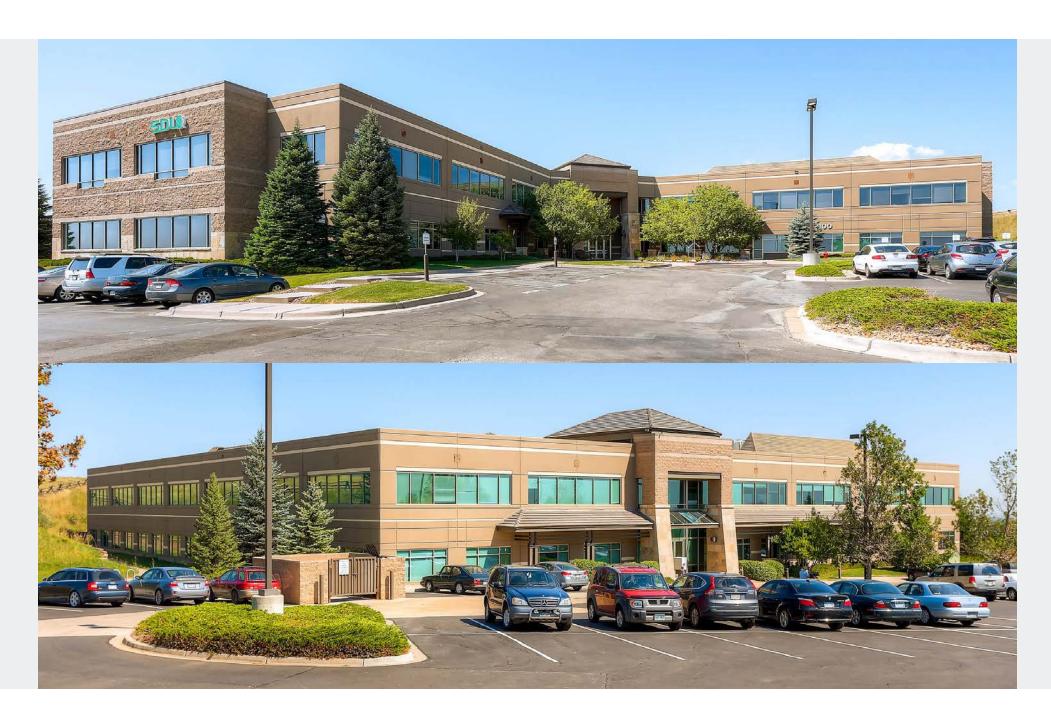

#### LOCATION

1000 & 1100 S. McCaslin Blvd Superior, Colorado

### **BUILDINGS**

2

### **PROPERTY SIZE**

1000: 89,032 SF 1100: 63,080 SF 9' Ceiling Height

### **FLOORS**

1000: 3 1100: 2