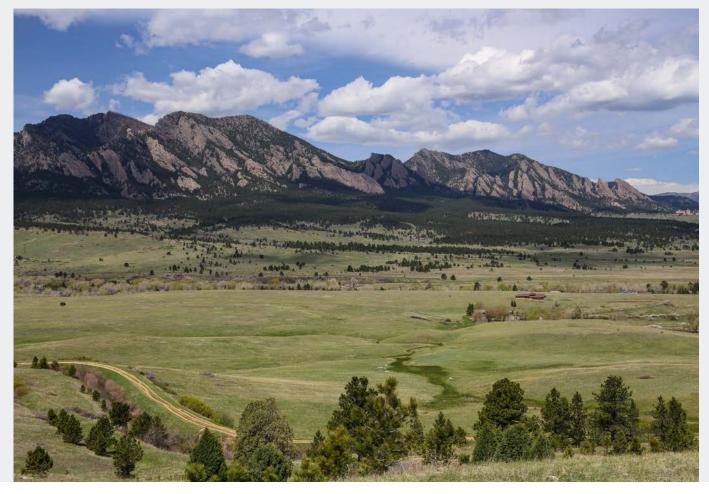

# Welcome to SUPERIOR POINTE

Located in Boulder County, Superior Pointe has excellent protected views of the Flatirons from a dramatic hilltop campus-like setting. It is adjacent to open space, trails and one-half mile to retail and restaurant amenities.