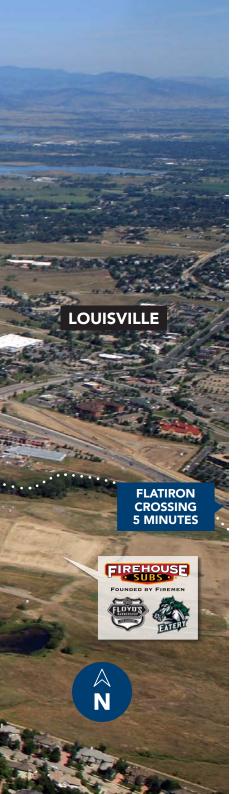

# Welcome to SUPERIOR POINTE

Located in Boulder County, Superior Pointe has excellent protected views of the Flatirons from a dramatic hilltop campus-like setting. It is adjacent to open space, trails and one-half mile to retail and restaurant amenities.

**BOULDER 13 MIN** 

**30 MIN** 

**37 MIN** 