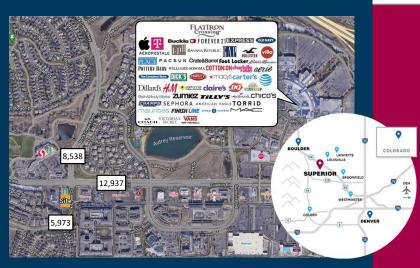

Traffic Counts (AADT) Coalton Road: 12,937 Rock Creek Pkwy: 8,538 (North of Coalton) Rock Creek Cir: 5,973 (South of Coalton)

| Population | Community | <b>Retail Trade Area</b> |
|------------|-----------|--------------------------|
| 2020       | 13,094    | 152,913                  |
| 2025       | 12,715    | 150,710                  |
| 2030       | 12,708    | 151,258                  |
| Income     | Community | Retail Trade Area        |
| Average HH | \$211,361 | \$157,618                |
| Median HH  | \$150,379 | \$102,248                |
| Per Capita | \$79,192  | \$68,924                 |
| Age        | Community | Retail Trade Area        |
| Average    | 38.14     | 33.81                    |
| Median     | 38.10     | 38.42                    |
|            |           |                          |