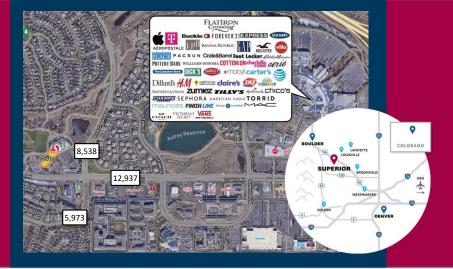

## **Traffic Counts (AADT)**

Coalton Road: 12,937

Rock Creek Pkwy: 8,538 (North of Coalton)
Rock Creek Cir: 5,973 (South of Coalton)

| Community | Retail Trade Area                                                                                   |
|-----------|-----------------------------------------------------------------------------------------------------|
| 13,094    | 152,913                                                                                             |
| 12,715    | 150,710                                                                                             |
| 12,708    | 151,258                                                                                             |
| Community | Retail Trade Area                                                                                   |
| \$211,361 | \$157,618                                                                                           |
| \$150,379 | \$102,248                                                                                           |
| \$79,192  | \$68,924                                                                                            |
| Community | Retail Trade Area                                                                                   |
| 38.14     | 33.81                                                                                               |
| 38.10     | 38.42                                                                                               |
|           | 13,094<br>12,715<br>12,708<br>Community<br>\$211,361<br>\$150,379<br>\$79,192<br>Community<br>38.14 |